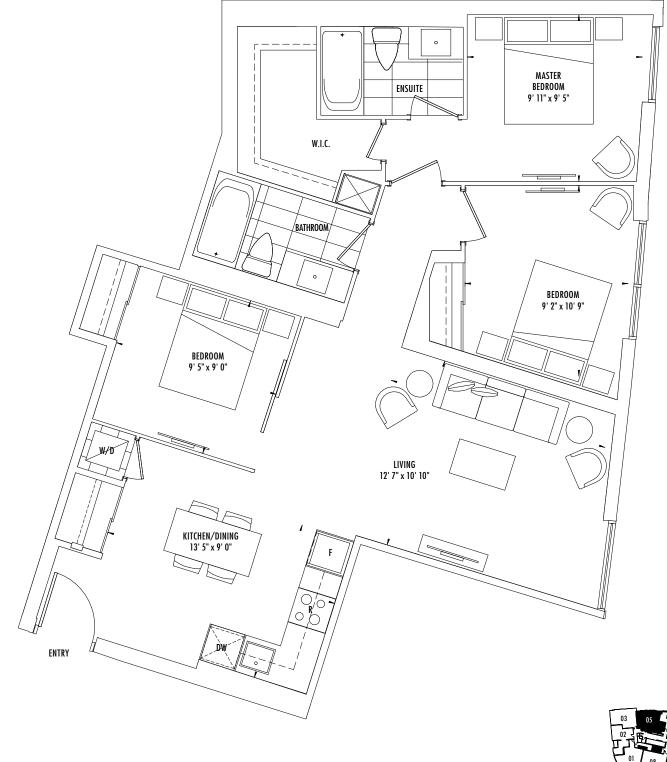

## **3 BED** ONTARIO 1,015 S.F.

\*Prices, sizes and specifications subject to change without notice. E.&O.E. The dimensions shown of this plan are approximate and subject to normal construction variances. Actual useable floor space within the unit may vary from any stated floor areas or dimensions on this plan. Furniture is displayed for illustration purposes only and does not necessarily reflect the electrical plan for the suite. Suites are sold unfurnished. For more information on the method used for calculating the floor area of any unit, reference should be made to Builder Bulletin No. 22 published by Tarion.